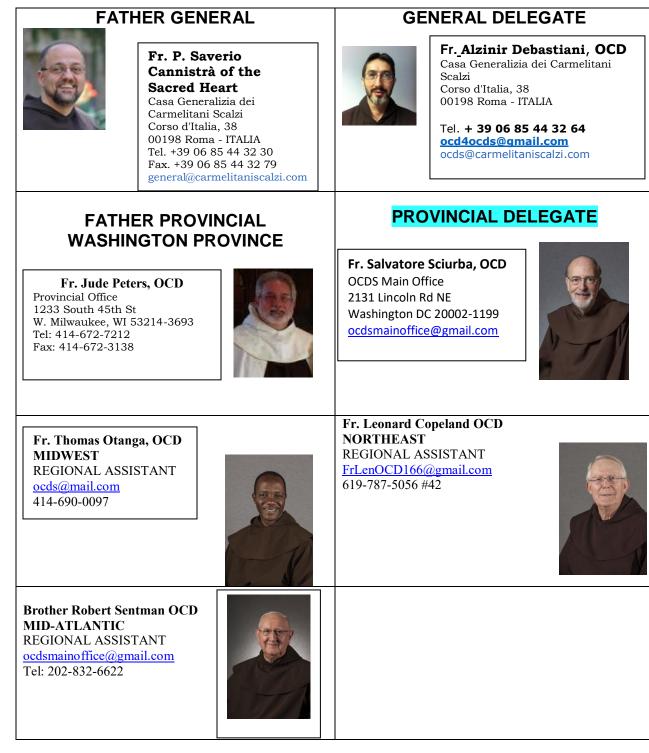

|  |
| Deaths Page 5                                                                                                |  |
| Key EmailsPage 6                                                                                             |  |
| Questions & AnswersPage 6                                                                                    |  |
|                                                                                                              |  |
|                                                                                                              |  |
| Upcoming issue will include more<br>information on what your OCDS<br>Provincial Council does and has<br>done |  |

# Who's Who



# Tidbits

As many of you know our OCDS communities are located in four (4) Regions,



depicted above.

Each Region is divided into Districts to facilitate communication and collaboration of Communities. The following list of Communities and Districts might be of interest. It helps put in perspective how large our Carmelite family is in this Province!

| FLORIDA                   | DISTRICT 3      |
|---------------------------|-----------------|
| Fr. Salvatore Sciurba OCD | Ft Lauderdale   |
|                           | Miami Gardens   |
| DISTRICT 1                |                 |
| Jacksonville              | Le High Aeres   |
| Bunnell                   | North Port      |
|                           | DISTRICT 4      |
| Ocala                     | Tampa           |
| DISTRICT